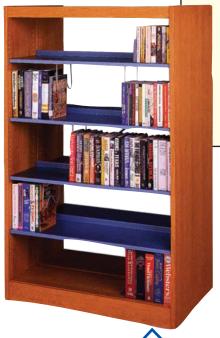

## **Wood Shelving**

All wood shelving is available with solid wood shelves or economical Omega steel shelves, painted with our durable polyester-epoxypowder paint. Available in hundreds of striking colors.

Wood shelving units feature optional back panels. All shelves are adjustable on 1" increments to allow flexibility of shelf placements.

Page 26 • www.librarydesigngroup.com