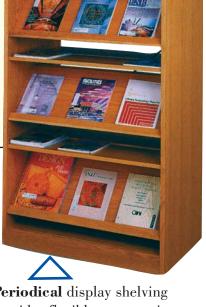

**Periodical** display shelving provides flexible presentation and storage of periodicals. Shelves are adjustable on 1" increments. Available with "tilt 'n' store" periodical shelving.

Brodart's **Omega** Book-Stop shelving provides a built-in rear lip that functions as a book-stop.