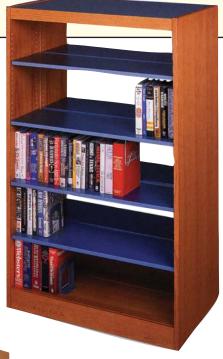

## **Wood Shelving**

All wood shelving is available with solid wood shelves or economical Omega steel shelves, painted with our durable polyester-epoxypowder paint. Available in hundreds of striking colors.

Wood shelving units feature optional back panels. All shelves are adjustable on 1" increments to allow flexibility of shelf placements.

Page 26 • www.librarydesigngroup.com