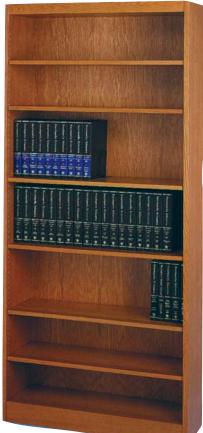

## **Wood Shelving**

All wood shelving is available with solid wood shelves or economical Omega steel shelves, painted with our durable polyester-epoxypowder paint. Available in hundreds of striking colors.

Wood shelving units feature optional back panels. All shelves are adjustable on 1" increments to allow flexibility of shelf placements.

Page 26 • www.librarydesigngroup.com