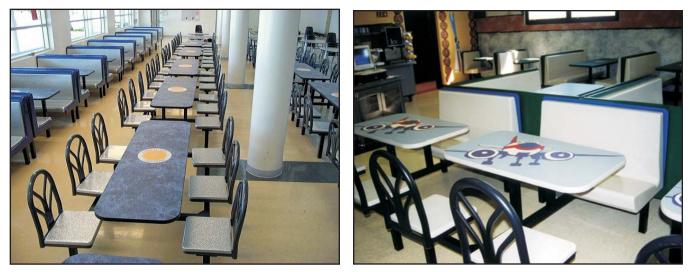

## **Cluster Seating**

▲ Cluster seating originally designed for McDonalds<sup>™</sup> gives a fast food restaurant look to your dining areas. Two seater, four seater or six seater units with attached swivel seats look cool to students.

Inlaid mascot logos in the tabletops make these cluster seating units interesting to students.