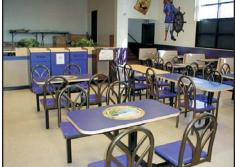

## **Cluster Seating**

▲ Cluster seating originally designed for McDonalds<sup>™</sup> gives a fast food restaurant look to your dining areas. Two seater, four seater or six seater units with attached swivel seats look cool to students.

Inlaid mascot logos in the tabletops make these cluster seating units interesting to students.