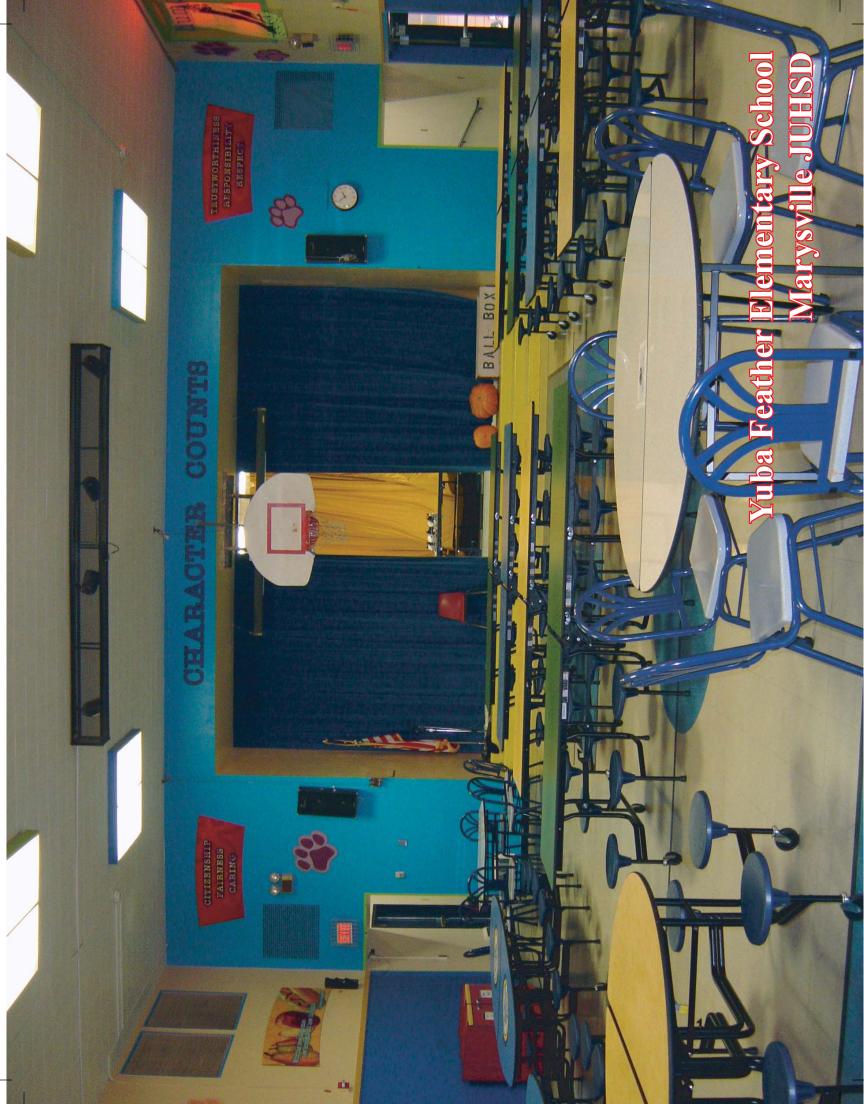

## **Seating Capacity:**

**School Enrollment:** 

Before Installation - 72 Students

After Installation - 149 Students

202 Students

This small school is located on the outskirts of the Marysville USD in a tiny community. The school teaches K-12 students in one complex. The shared multipurpose room fulfills many demands and had to meet multiple age group expectations.

We developed the Wildcat mascot so it appealed to the youngest as well as the oldest students and consolidated the image for the community.

The room is used for everything from exercise to science fairs to community activities to basketball and must be moved frequently.

This room is, by far, the nicest meeting room in the community.