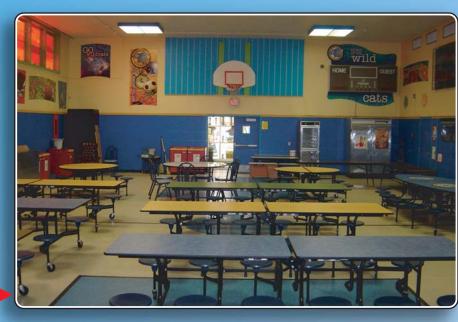

We developed the Wildcat mascot so it appealed to the youngest as well as the oldest students and consolidated the image for the community.

The room is used for everything from exercise to science fairs to community activities to basketball and must be moved frequently.