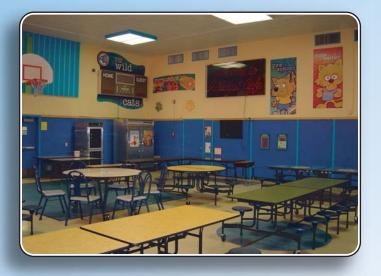

We developed the Wildcat mascot so it appealed to the youngest as well as the oldest students and consolidated the image for the community.

The room is used for everything from exercise to science fairs to community activities to basketball and must be moved frequently.