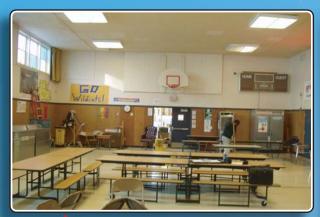

## **Seating Capacity:**

**School Enrollment:** 

Before Installation - 72 Students

After Installation - 149 Students

202 Students

This small school is located on the outskirts of the Marysville USD in a tiny community. The school teaches K-12 students in one complex. The shared multipurpose room fulfills many demands and had to meet multiple age group expectations.