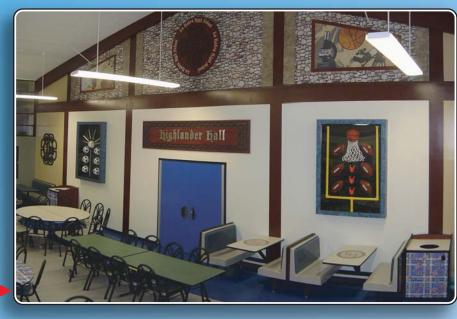

## La Habra High School - Fullerton JUHSD California

What used to serve as a part time detention center/wrestling room, as well as cafeteria, is now a showplace on campus. Nearly 2 dozen students from all grades participated in the design, theme and seating selection.

The "Highlanders" are now proud of the space that displays their academic, athletic and school pride in a meaningful way to them. An assortment of seating options that includes booths, folding tables and bar height tables make for an interesting setting. Custom laminates reflect their Tartan as well as mascot.

The district shows its pride in the programs (Business, Heritage of the Americas and a California Distinguished School) it has achieved in the artwork on the walls.

We are proud that Fullerton JUHSD has chosen us to remodel all their school cafeterias.