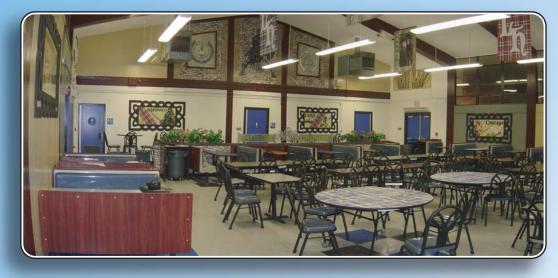

Before

After

## **Seating Capacity:**

Before Installation - 48 Students After Installation - 181 Students

**School Enrollment:** 

2,141 Students

La Habra High School is part of the Fullerton JUHSD and one of 6 schools we've been asked to remodel.

The "Highlanders" are now proud of the space that displays their academic, athletic and school pride in a meaningful way to them. An assortment of seating options that includes booths, folding tables and bar height tables make for an interesting setting. Custom laminates reflect their Tartan as well as mascot.