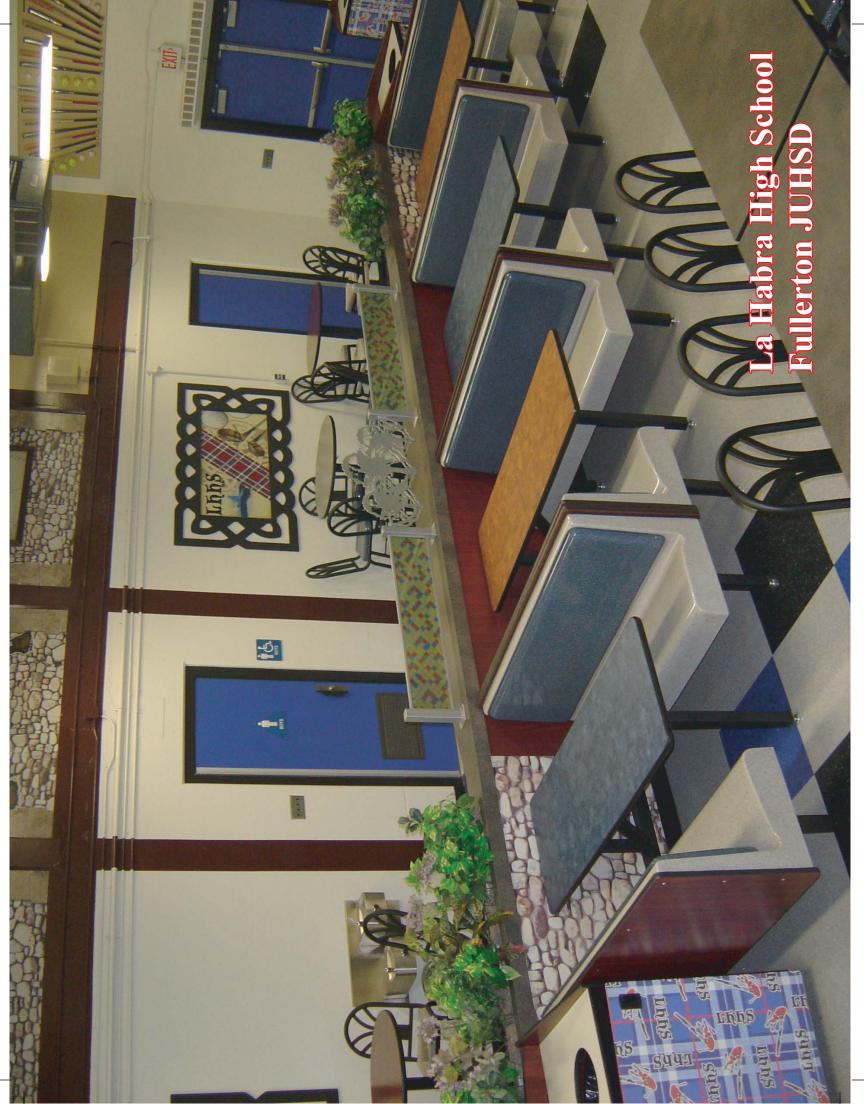

## La Habra High School - Fullerton JUHSD California

The "Highlanders" are now proud of the space that displays their academic, athletic and school pride in a meaningful way to them. An assortment of seating options that includes booths, folding tables and bar height tables make for an interesting setting. Custom laminates reflect their Tartan as well as mascot.