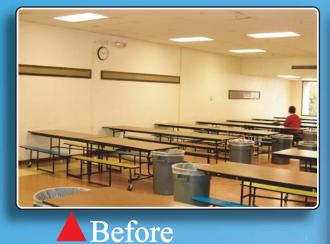

A narrow, beige colored room with rows of folding tables with benches needed our help. The open trash cans at the ends of the tables did little to help the look of the room.

A group of young "Huskies" from all grades sat with our designer and explained how they liked the 50's theme they'd seen in other restaurants. The colors were fun, the black and white checked floor looked cool and the images of records was fun.