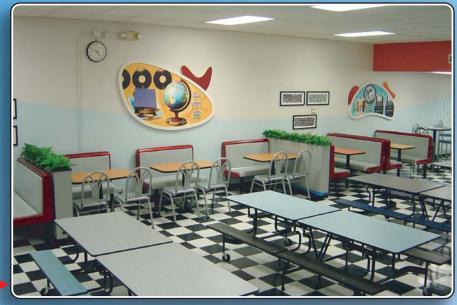

A narrow, beige colored room with rows of folding tables with benches needed our help. The open trash cans at the ends of the tables did little to help the look of the room.

A group of young "Huskies" from all grades sat with our designer and explained how they liked the 50's theme they'd seen in other restaurants. The colors were fun, the black and white checked floor looked cool and the images of records was fun.

The school had a collection of graduation pictures dating back to the 60's that were incorporated in the entire design.

All the tables in the middle of the room fold up and roll away so the room keeps some of the versatility needed in a middle school.

The juke box in the corner keeps the music fresh for the students enjoying the room.