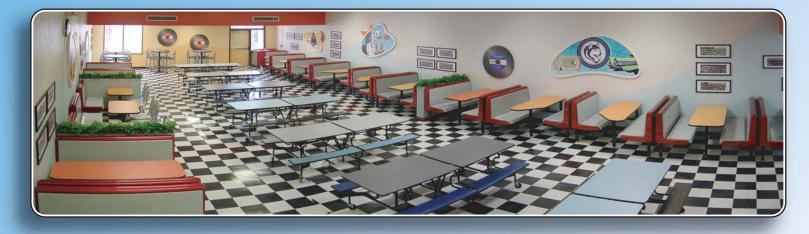

A narrow, beige colored room with rows of folding tables with benches needed our help. The open trash cans at the ends of the tables did little to help the look of the room.

A group of young "Huskies" from all grades sat with our designer and explained how they liked the 50's theme they'd seen in other restaurants. The colors were fun, the black and white checked floor looked cool and the images of records was fun.

The school had a collection of graduation pictures dating back to the 60's that were incorporated in the entire design.

All the tables in the middle of the room fold up and roll away so the room keeps some of the versatility needed in a middle school.

The juke box in the corner keeps the music fresh for the students enjoying the room.