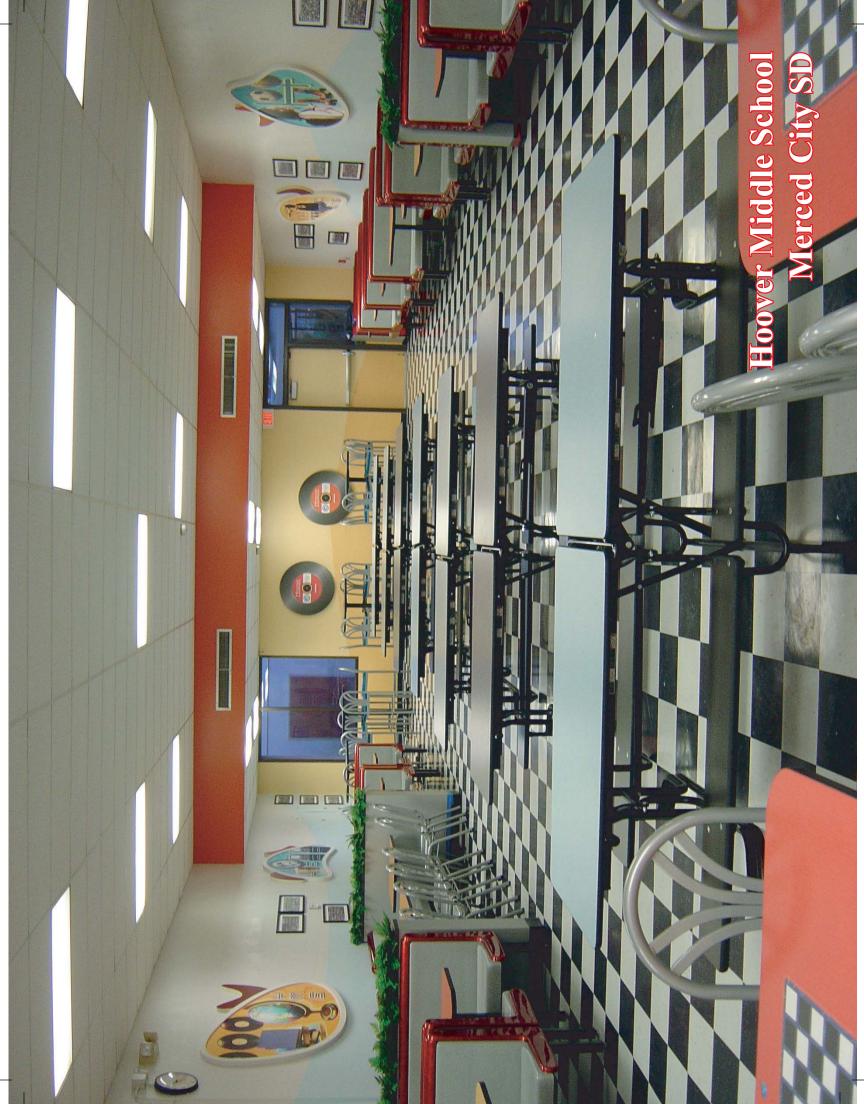

## Hoover Middle School - Merced City SD California

**Seating Capacity:** 

Before Installation - 180 Students After Installation - 199 Students

After

School Enrollment: 766 Students

Hoover Middle School is part of the Merced City School District.

A narrow, beige colored room with rows of folding tables with benches needed our help. The open trash cans at the ends of the tables did little to help the look of the room.

A group of young "Huskies" from all grades sat with our designer and explained how they liked the 50's theme they'd seen in other restaurants. The colors were fun, the black and white checked floor looked cool and the images of records was fun.

The school had a collection of graduation pictures dating back to the 60's that were incorporated in the entire design.

All the tables in the middle of the room fold up and roll away so the room keeps some of the versatility needed in a middle school.

The juke box in the corner keeps the music fresh for the students enjoying the room.