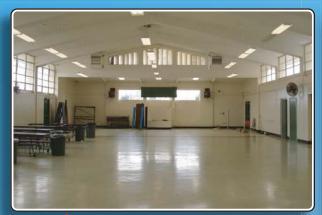

This room was unsightly with only 11 folding tables with benches and rarely visited by students. A council representing 9th - 12th grades was chosen and their ideas drove the design to what you see in these pictures.