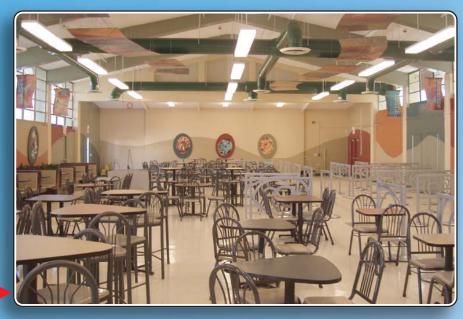

Today, this room seats over 292 and has a "standing room only" lunch crowd. The students clean up after the meals more than before because it's considered "their" room and the "cool" place to go.

Interesting seating comprised of booths, bar height tables and a bar height eating counter plus standard chairs and tables give this room an interesting "topography" that is anything but dull!!