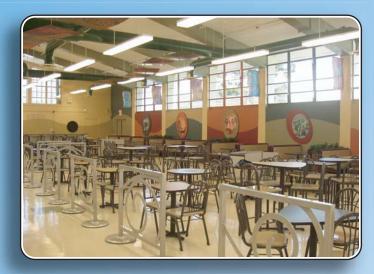

Today, this room seats over 292 and has a "standing room only" lunch crowd. The students clean up after the meals more than before because it's considered "their" room and the "cool" place to go.

Interesting seating comprised of booths, bar height tables and a bar height eating counter plus standard chairs and tables give this room an interesting "topography" that is anything but dull!!