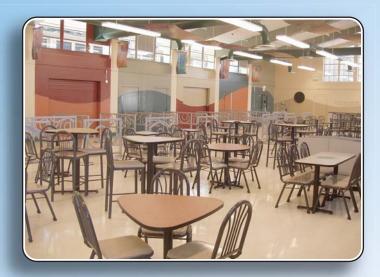

Today, this room seats over 292 and has a "standing room only" lunch crowd. The students clean up after the meals more than before because it's considered "their" room and the "cool" place to go.

Interesting seating comprised of booths, bar height tables and a bar height eating counter plus standard chairs and tables give this room an interesting "topography" that is anything but dull!!