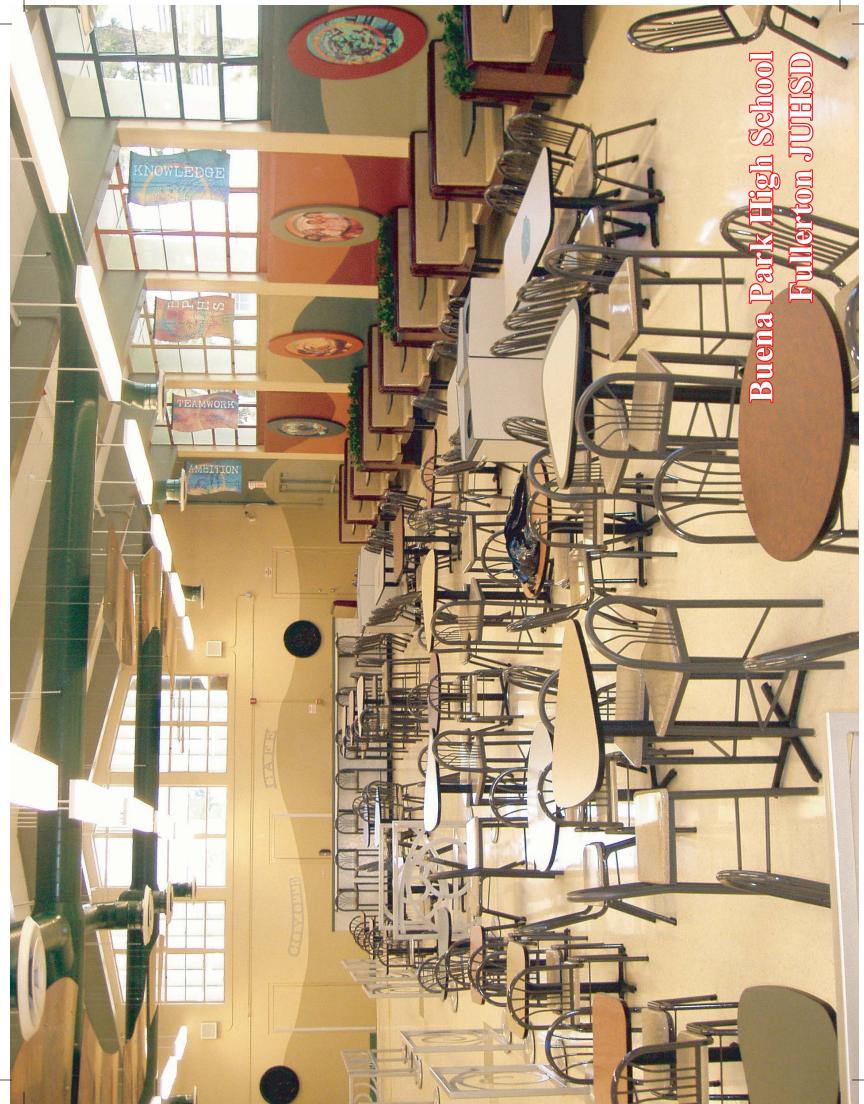

## Buena Park High School - Fullerton JUHSD California

**Seating Capacity:** 

**School Enrollment:** 

Before Installation - 132 Students

After Installation - 292 Students

1.958 Students

Buena Park High School is part of the Fullerton JUHSD and one of 6 schools we've been asked to remodel.

This room was unsightly with only 11 folding tables with benches and rarely visited by students. A council representing 9th - 12th grades was chosen and their ideas drove the design to what you see in these pictures.

Today, this room seats over 292 and has a "standing room only" lunch crowd. The students clean up after the meals more than before because it's considered "their" room and the "cool" place to go.

Interesting seating comprised of booths, bar height tables and a bar height eating counter plus standard chairs and tables give this room an interesting "topography" that is anything but dull!!