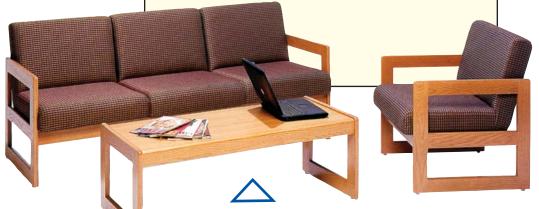

## Brodart Lounge Furniture Collections

Designed to be comfortable and durable.

**L-1 Series:** Classic lines with solid oak wood combine in this highly attractive series of 1, 2 and 3 seater units - with matching tables.