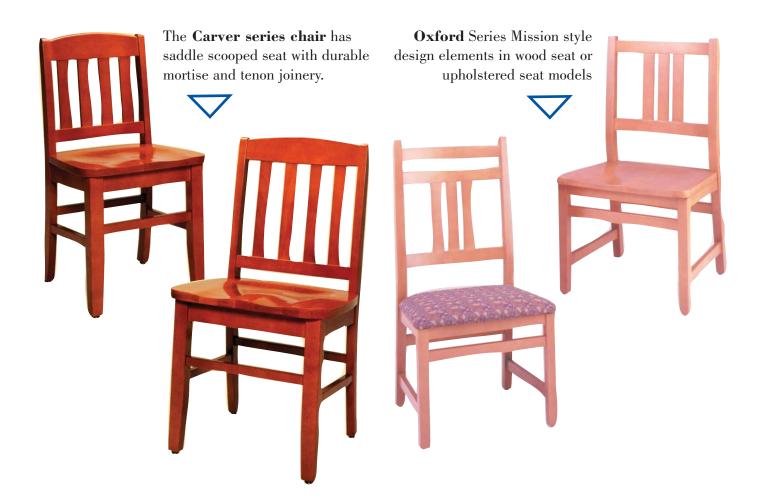

**Parallax** - seating designed to be different. This chair is available in all wood or upholstered seats with optional circular cutout at the center line of the back rail.

B-Series Chairs: A great value chair with beautiful solid oak construction. Available with:

- solid wood seat, back or both.
- upholstered seat, back or both.

D-Series Chairs: High style in a traditional oak wood chair, features:

- $\bullet$  scooped wood seat, back or both.
- upholstered seat, back or both.