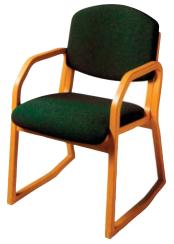

## **Sauder Seating**

Solid hardwood construction and modern styling combine to make beautiful, long lasting chairs. Special "lean back" feature in sled base styles.

Inner Harbor Model #732-0154.

Autumn Model #732-9800 with upholstered seat and back.

Duroply Model #732-8975 with 3 position "lean back" feature.

Plylock Model #702-3705 sled base style.

Inner Harbor Model #732-0144

Inner Harbor Model #732-0132 with "lean back" feature.

Low Back Model #702-158 with upholstered seat and back panel.