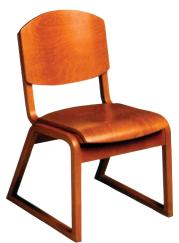

## **Sauder Seating**

Solid hardwood construction and modern styling combine to make beautiful, long lasting chairs. Special "lean back" feature in sled base styles.

Inner Harbor Model #732-0154.

Autumn Model #732-9800 with upholstered seat and back.

Duroply Model #732-8975 with 3 position "lean back" feature.

Plylock Model #702-3705 sled base style.

Inner Harbor Model #732-0144

Inner Harbor Model #732-0132 with "lean back" feature.

Low Back Model #702-158 with upholstered seat and back panel.