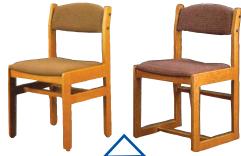

## Seating

Brodart offers an array of choices for chairs and seating, the timeless styles and elegant lines provide style and comfort for library patrons.

The **Berwyn Collection** chair is an elegantly styled side chair with strong, clean design elements and unsurpassed comfort.