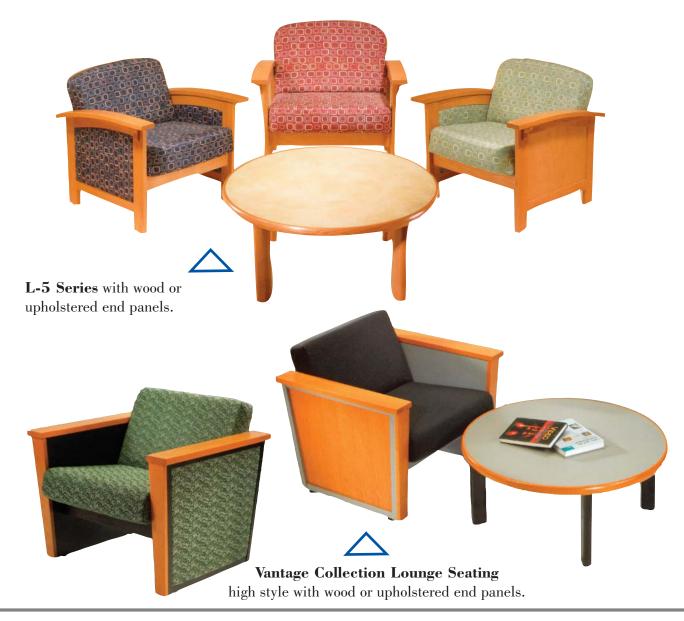

## Brodart Lounge Furniture Collections

Designed to be comfortable and durable.

**L-1 Series:** Classic lines with solid oak wood combine in this highly attractive series of 1, 2 and 3 seater units - with matching tables.