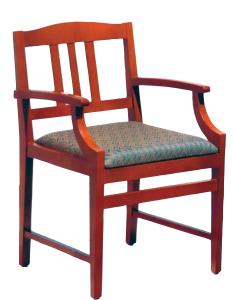

## Seating

Brodart offers an array of choices for chairs and seating, the timeless styles and elegant lines provide style and comfort for library patrons.

The **Berwyn Collection** chair is an elegantly styled side chair with strong, clean design elements and unsurpassed comfort.