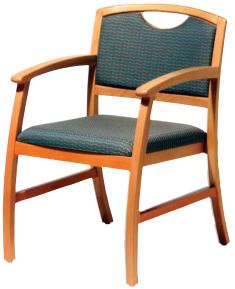

**Parallax** - seating designed to be different. This chair is available in all wood or upholstered seats with optional circular cutout at the center line of the back rail.

B-Series Chairs: A great value chair with beautiful solid oak construction. Available with:

- solid wood seat, back or both.
- upholstered seat, back or both.

D-Series Chairs: High style in a traditional oak wood chair, features:

- $\bullet$  scooped wood seat, back or both.
- upholstered seat, back or both.