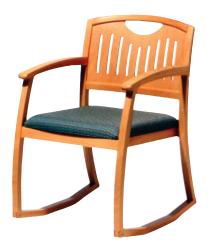

**Parallax** - seating designed to be different. This chair is available in all wood or upholstered seats with optional circular cutout at the center line of the back rail.

B-Series Chairs: A great value chair with beautiful solid oak construction. Available with: