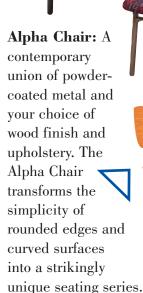

## Seating

Brodart offers an array of choices for chairs and seating, the timeless styles and elegant lines provide style and comfort for library patrons.

The **Berwyn Collection** chair is an elegantly styled side chair with strong, clean design elements and unsurpassed comfort.