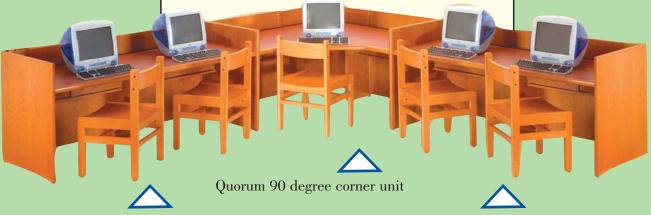

Quorum two position computer table with full panel ends

Quorum two position computer table with full panel ends

Six position Public Access Station has work surfaces at 27" seated, 32" ADA Accessible height, and 39" standing height.

Unsightly wires and cords are completely concealed by sliding doors which provide access to wire management channel storage area. Corner mounted data/electric port with RJ-45 and CAT-5 wiring.

Quorum 94T Series two-position information access table with low-height back for visual control in the library.