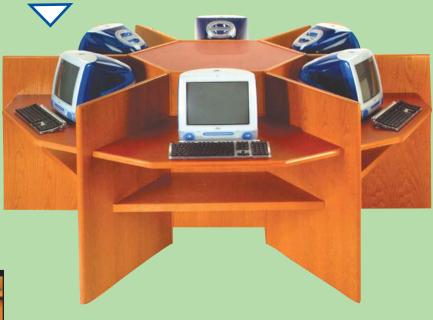

Quorum two position computer table with full panel ends

Quorum two position computer table with full panel ends

Six position Public Access Station has work surfaces at 27" seated, 32" ADA Accessible height, and 39" standing height.