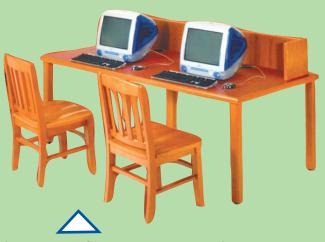

Unsightly wires and cords are completely concealed by sliding doors which provide access to wire management channel storage area. Corner mounted data/electric port with RJ-45 and CAT-5 wiring.

Quorum 94T Series two-position information access table with low-height back for visual control in the library.