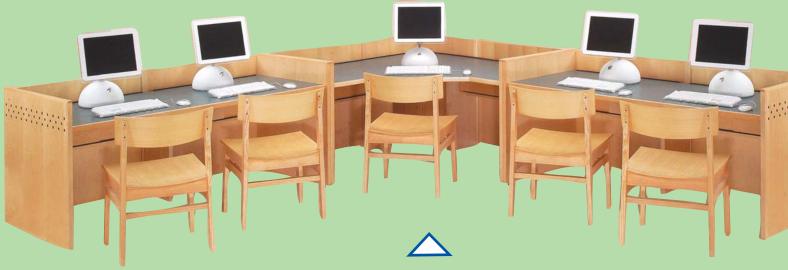

## The epitome of the modern library

Clean architectural design with stylish design elements, offering a large selection of colors and styles to complement the modern library.

Computer full panel end tables with all wiring enclosed in sliding door troughs underneath the tabletop.

Matrix computer table with low height back for complete visual control in your library