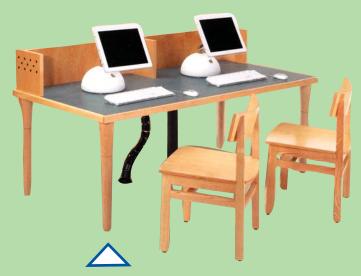

## The epitome of the modern library

Clean architectural design with stylish design elements, offering a large selection of colors and styles to complement the modern library.

Computer full panel end tables with all wiring enclosed in sliding door troughs underneath the tabletop.

Matrix computer table with low height back for complete visual control in your library