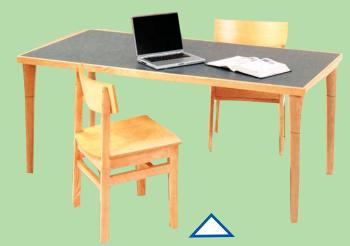

Matrix table with turned wood leg.

Matrix table with colorful metal leg style

Matrix end panels allow you to maintain the Matrix look and use inexpensive steel shelving.

Matrix round table with metal leg style