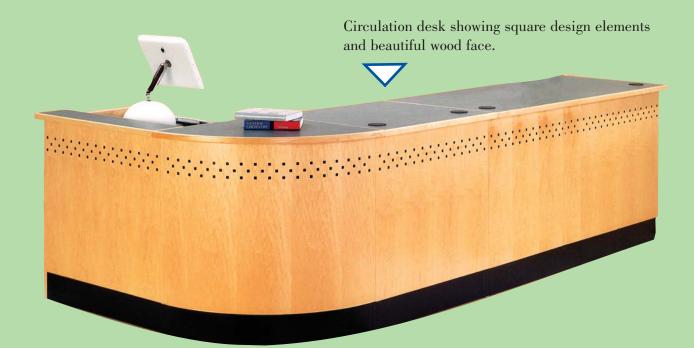

## The epitome of the modern library

Clean architectural design with stylish design elements, offering a large selection of colors and styles to complement the modern library.

Computer full panel end tables with all wiring enclosed in sliding door troughs underneath the tabletop.