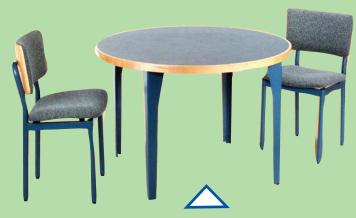

Matrix table with turned wood leg.

Matrix table with colorful metal leg style

Matrix end panels allow you to maintain the Matrix look and use inexpensive steel shelving.

Matrix round table with metal leg style