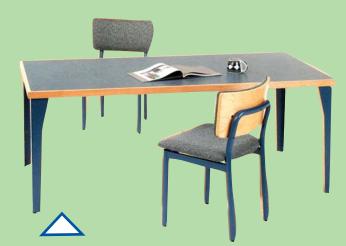

Matrix table with turned wood leg.

Matrix table with colorful metal leg style

Matrix end panels allow you to maintain the Matrix look and use inexpensive steel shelving.

Matrix round table with metal leg style