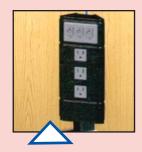

All electrical and multimedia plugs are UL-listed for safety.

Libris Double faced computer table with ovoid metal legs and colored center accent strip.

Electrical cords and outlet strips placed under the tabletops.