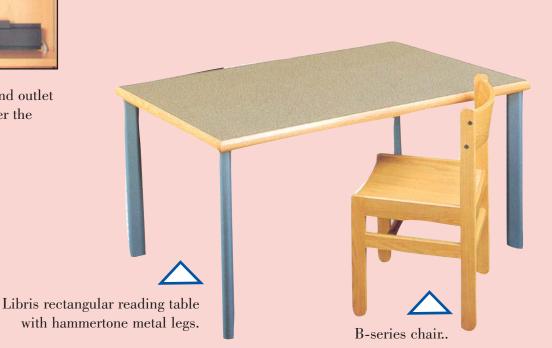

Libris rectangular reading table with bullnose oak edge and ovoid wood legs.

Libris Double faced full panel carrell.

Just think of how our colorful edge and center accent strips can brighten up your library!