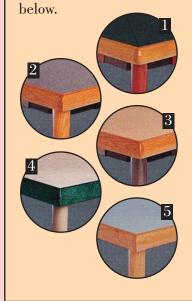

## Libris Collection tabletop edge options.

All Libris tables feature an external solid oak edge band which can be accented with unique metal accent strips, offering infinite color possibilities. Just a few examples are shown