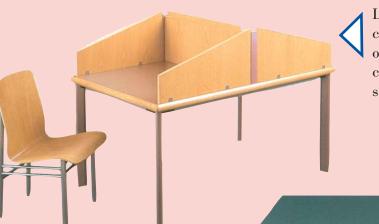

Libris rectangular reading table with bullnose oak edge and ovoid wood legs.

Libris Double faced full panel carrell.

Just think of how our colorful edge and center accent strips can brighten up your library!