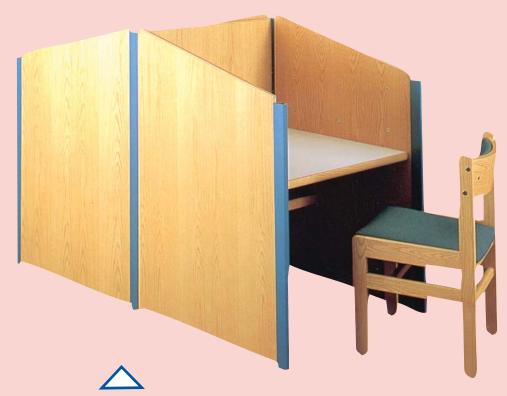

Libris rectangular reading table with bullnose oak edge and ovoid wood legs.

Libris Double faced full panel carrell.

Just think of how our colorful edge and center accent strips can brighten up your library!