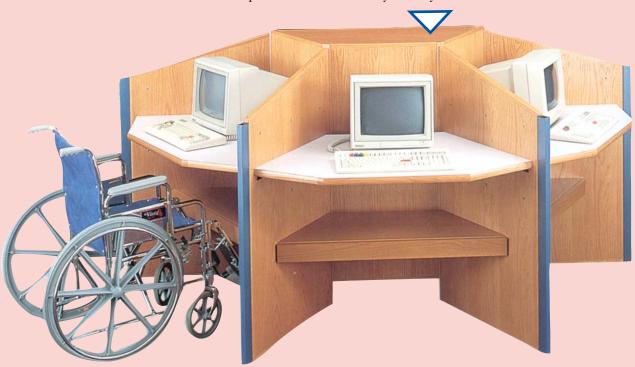

**Libris 6-Station Public Access Computer Unit** with ADA accessible work surface. Metal accent strips are available in any color you choose.