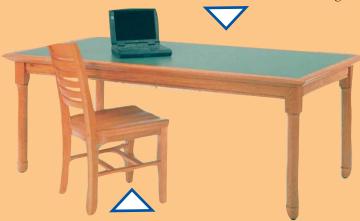

Parallax wood chair.

Chancellor Apron style rectangular reading table with *Chamfered Leg*.

Chancellor Apron-Style round reading table with Chamfered Leg.