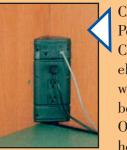

Corner-Mounted
Power/Communications
Center features three
electrical outlets above
work surface and one
below work surface.
Optional data module
houses up to three data

jacks with two category 5, RJ45 data jacks as standard. Data module will accept fiber-optic and coaxial jacks as future needs require.