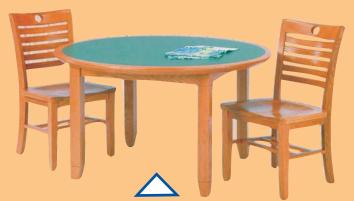

Parallax wood chair.

Chancellor Apron style rectangular reading table with *Chamfered Leg*.

Chancellor Apron-Style round reading table with Chamfered Leg.