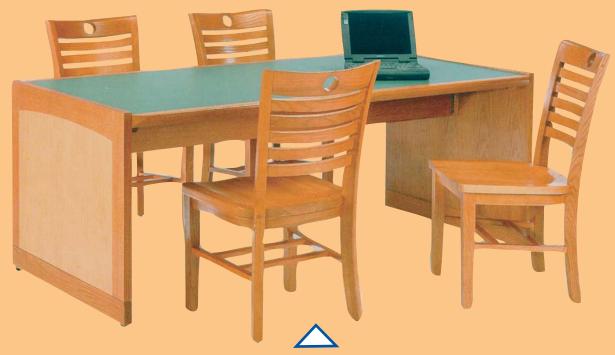

## Did you ever think ash & oak would look so good together?

Chancellor Full Panel Style rectangular reading table with crafted face veneers.