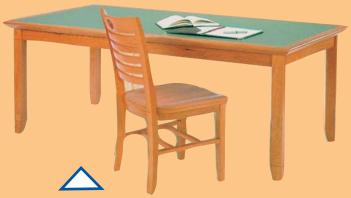

Chancellor Collection Upholstered Lounge chair and square end table feature sumptuous cushions with Crypton fabrics — long lasting for long-term use.

Chancellor Apronless rectangular reading table with Chamfered Leg.

Parallax wood chair.

Chancellor Apron style rectangular reading table with *Chamfered Leg*.

Chancellor Apron-Style round reading table with Chamfered Leg.