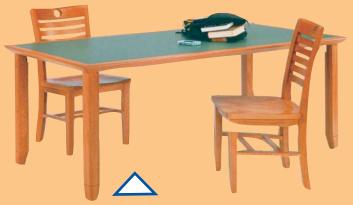

Parallax wood chair.

Chancellor Apron style rectangular reading table with *Chamfered Leg*.

Chancellor Apron-Style round reading table with Chamfered Leg.