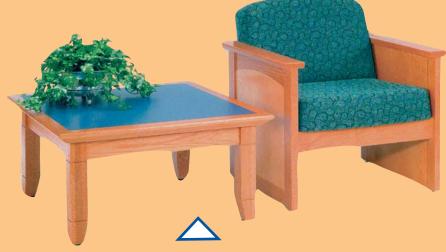

Chancellor Collection Upholstered Lounge chair and square end table feature sumptuous cushions with Crypton fabrics — long lasting for long-term use.

Chancellor Apronless rectangular reading table with Chamfered Leg.