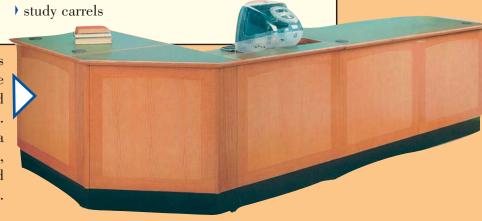

Chancellor Circulation Desks
feature reconfigurable
stand-alone modules and
uninterrupted work surfaces.
Extensive electrical and data
accessories provide safe,
convenient power and
data access.

Chancellor
Information Access
Workstation with
crafted face veneer
and Parallax chair.
Brodart provides a
state-of-the-art
offering of
electrical and data
accessories to meet
the needs of the
automated library.