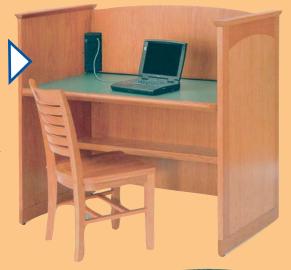

Chancellor Circulation Desks
feature reconfigurable
stand-alone modules and
uninterrupted work surfaces.
Extensive electrical and data
accessories provide safe,
convenient power and
data access.

Chancellor
Information Access
Workstation with
crafted face veneer
and Parallax chair.
Brodart provides a
state-of-the-art
offering of
electrical and data
accessories to meet
the needs of the
automated library.