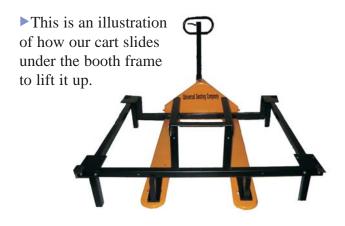

We listened, and developed a Booth Lifting Cart that allows one person to quickly and easily lift a 600 pound booth and roll it to another area of the room for easy cleaning.

The cart slides under the booth frame, then the booth is raised off the floor and easily moved on the large nylon wheels.