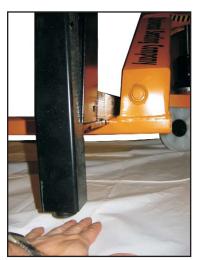

When the hydraulic cart is raised, the entire booth frame is off the floor with plenty of clearance.

In 27 years of providing booths in school cafeterias, the only complaint we received was from custodians who said that moving the heavy booths to strip and wax the floors twice a year was difficult.