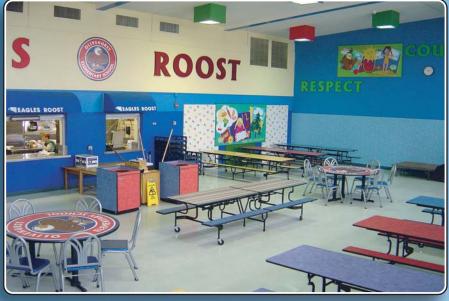

Using bright, primary colors and fun designs changed a lethargic room into an exciting "Eagles Roost" café. Table tops with the school logo complimented fun laminates with children's handprints in multiple colors.

Artwork and signage pointed out a "eat healthy" message for the young students. Trash cans were hidden in matching laminated enclosures

Words like "Success" "Focus" "Respect" and "Courage" work in the background reinforcing learned values.