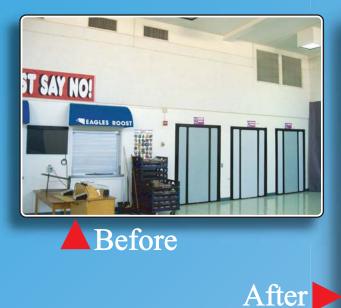

## **Olivehurst Elementary School - Marysville JUSD California**

**Seating Capacity:** 

Before Installation - 144 Students After Installation - 158 Students

School Enrollment: 511 Students

This small elementary school is a feeder to the McKenney Middle School in Marysville we remodeled at the same time. Both schools provide students to Lindhurst High School we completed in 2003.