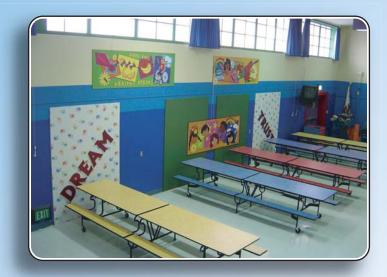

Using bright, primary colors and fun designs changed a lethargic room into an exciting "Eagles Roost" café. Table tops with the school logo complimented fun laminates with children's handprints in multiple colors.

Artwork and signage pointed out a "eat healthy" message for the young students. Trash cans were hidden in matching laminated enclosures

Words like "Success" "Focus" "Respect" and "Courage" work in the background reinforcing learned values.