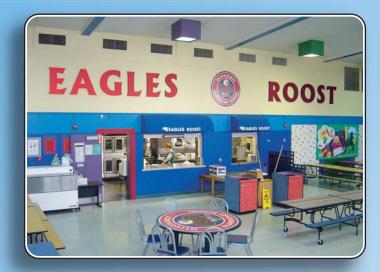

Using bright, primary colors and fun designs changed a lethargic room into an exciting "Eagles Roost" café. Table tops with the school logo complimented fun laminates with children's handprints in multiple colors.

Artwork and signage pointed out a "eat healthy" message for the young students. Trash cans were hidden in matching laminated enclosures

Words like "Success" "Focus" "Respect" and "Courage" work in the background reinforcing learned values.