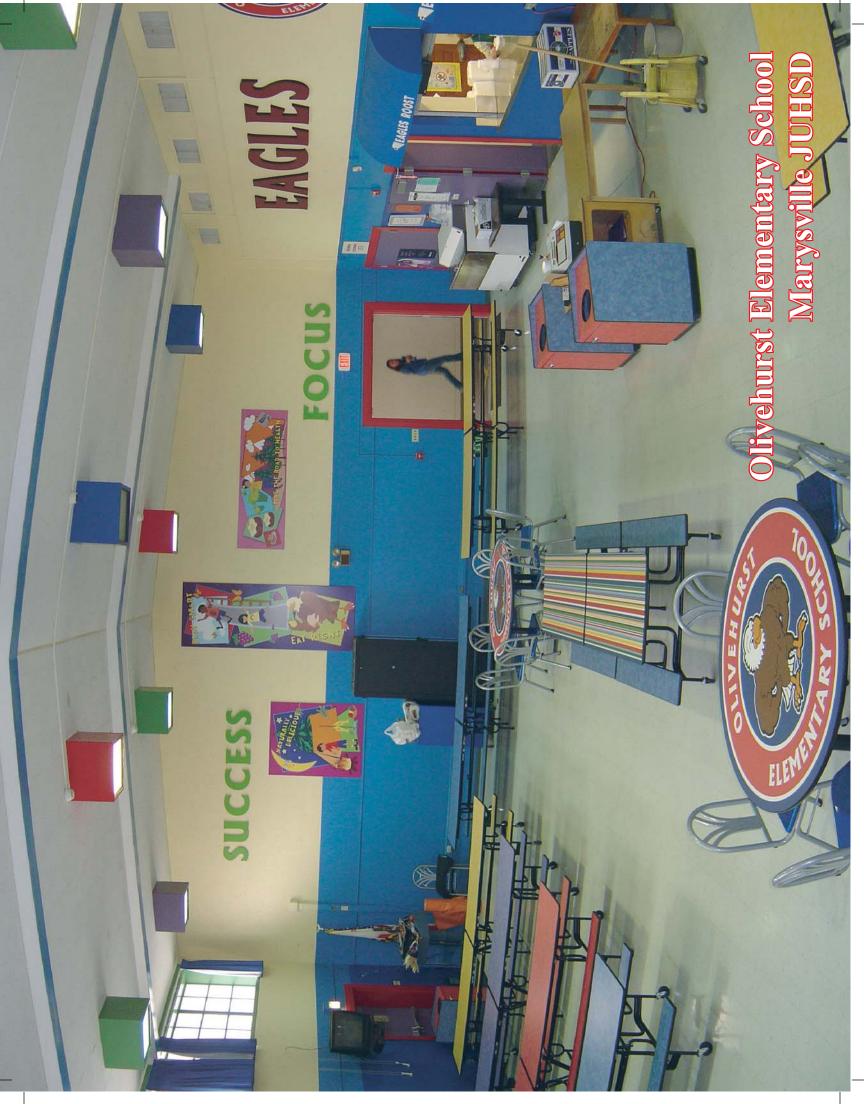

## **Olivehurst Elementary School - Marysville JUSD California**

**Seating Capacity:** 

Before Installation - 144 Students After Installation - 158 Students

School Enrollment: 511 Students

This small elementary school is a feeder to the McKenney Middle School in Marysville we remodeled at the same time. Both schools provide students to Lindhurst High School we completed in 2003.

Using bright, primary colors and fun designs changed a lethargic room into an exciting "Eagles Roost" café. Table tops with the school logo complimented fun laminates with children's handprints in multiple colors.

Artwork and signage pointed out a "eat healthy" message for the young students. Trash cans were hidden in matching laminated enclosures

Words like "Success" "Focus" "Respect" and "Courage" work in the background reinforcing learned values.